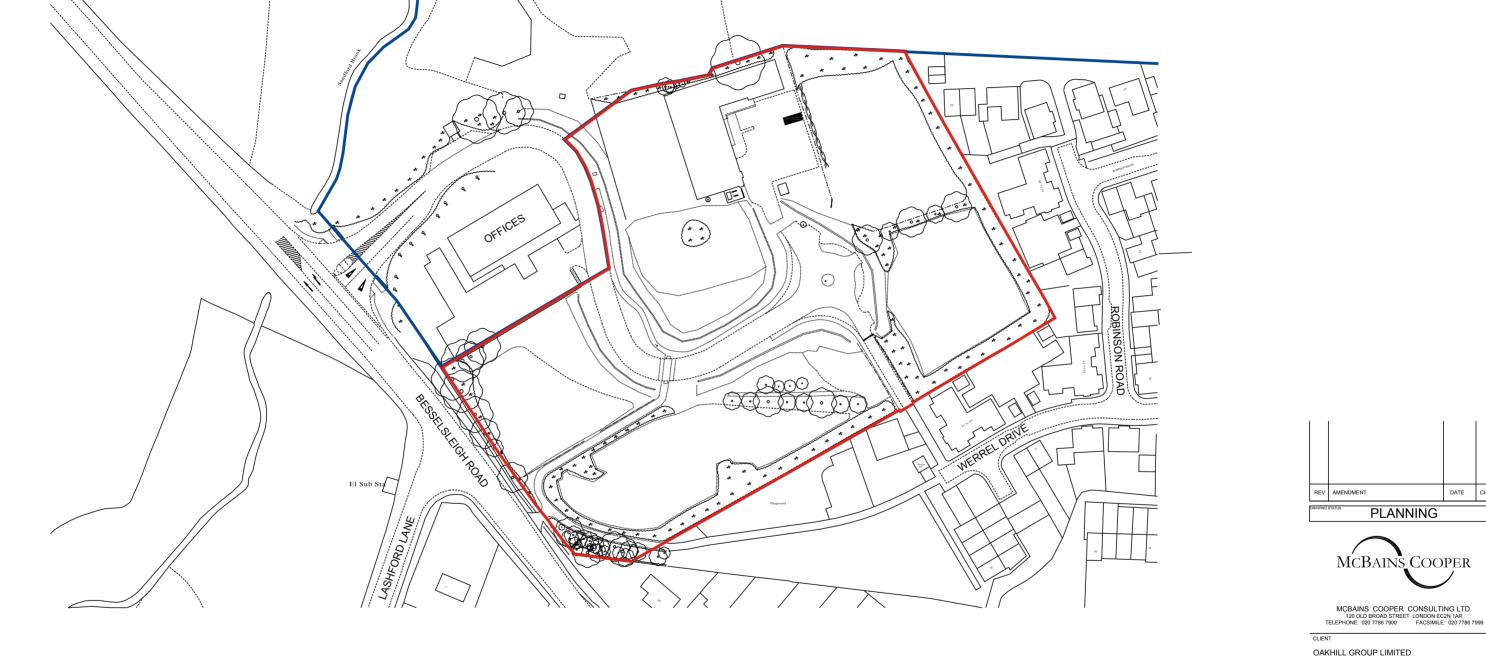

0 20M 100M

**ARCHITECTURE** 

SCALE DRAWN BY CHECKED DATE
1:1250 @ A3 JAN 16

PROJECT

BESSELSLEIGH ROAD WOOTTON BUSINESS PARK WOOTTON, OXFORDSHIRE

SITE LOCATION PLAN

DRAWING NUMBER REVISION -

•

McBains Cooper

**PLANNING** 

CONTRACTORS MUST VERIFY ALL DIMENSIONS ON SITE BEFORE COMMENCING ANY WORK ON SHOP DRAWINGS

McBAINS COOPER CONSULTING LTD COPYRIGHT

BIM TRANSMITTAL DISCLAIMER

MCBAINS COOPER CONSULTING LTD MAKES NO EXPRESS OR IMPLIED WARRANTIES WITH RESPECT TO THE CHARACTER, FUNCTION, OR CAPABILITIES OF THE DATA (INCLUSIVE OF 3RD

CLIENT

OAKHILL GROUP LIMITED

PROJECT

LAND AT BESSELSLEIGH ROAD WOOTTON

OXFORDSHIRE

DRAWING TITLE

PROPOSED SITE LAYOUT PLAN