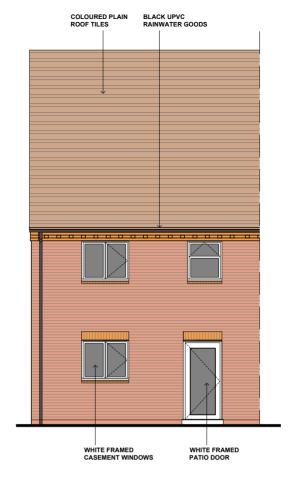

**ELEVATION 4** 

TYPICAL FLANK ELEVATION REAR ELEVATION

MCBAINS COOPER CONSULTING LTD.
120 OLD BROAD STREET LONDON EC2N 1AR
TELEPHONE: 020 7786 7900 FACSIMILE: 020 7786 7999

CLIENT

OAKHILL GROUP LIMITED

PROJECT

WOOTTON

LAND AT BESSELSLEIGH ROAD, WOOTTON,
OXFORDSHIRE

DRAWING TITLE

HOUSE TYPE AR3a
3 BED HOMES
TYPICAL PLANS & ELEVATIONS

GABLE WINDOWS ADDED FOR PLOT 18.

PLANNING

McBains Cooper

A ADVANCED TO PLANNING STATUS.