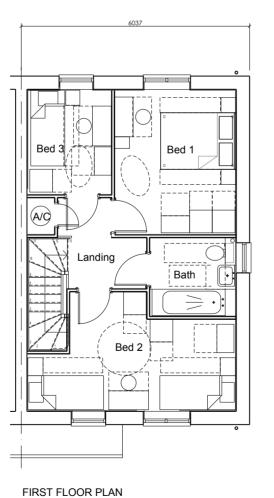

WOOTTON

LAND AT BESSELSLEIGH ROAD, WOOTTON,
OXFORDSHIRE

DRAWING TITLE

HOUSE TYPE AR3a
3 BED HOMES
TYPICAL PLANS & ELEVATIONS

GABLE WINDOWS ADDED FOR PLOT 18.

PLANNING

McBains Cooper

A ADVANCED TO PLANNING STATUS.

DRAWING TITLE

HOUSE TYPE MR4 4 BED HOMES TYPICAL PLANS