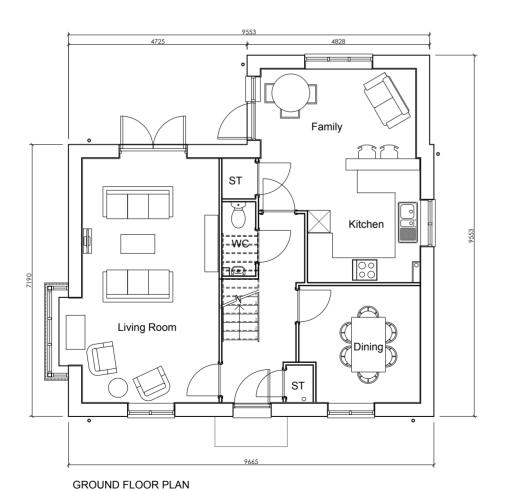

## ARCHITECTURE

DRAWING NUMBER

LAR 58604 - 101

M

REVISION

GROUND FLOOR PLAN

**ROOF PLAN** 

NOTES

LAR 58604-112 B

FIRST FLOOR PLAN

**GROUND FLOOR PLAN** 

**ROOF PLAN** 

NOTE:
ALL BATHROOMS, CLOAKROOMS & ENSUITE

1:100/50 @ A1 KC 1:200/100 @ A3 DEC.'15 REVISION Α

LAR58604-130

SECOND FLOOR PLAN ROOF PLAN