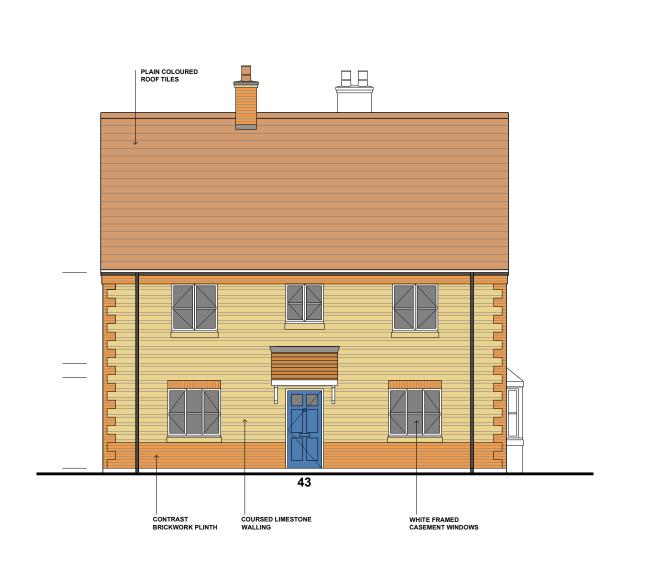

WOOTTON

LAND AT BESSELSLEIGH ROAD, WOOTTON,
OXFORDSHIRE

DRAWING TITLE

HOUSE TYPE AR3a
3 BED HOMES
TYPICAL PLANS & ELEVATIONS

GABLE WINDOWS ADDED FOR PLOT 18.

PLANNING

McBains Cooper

A ADVANCED TO PLANNING STATUS.

DRAWING TITLE

HOUSE TYPE MR4 4 BED HOMES TYPICAL PLANS