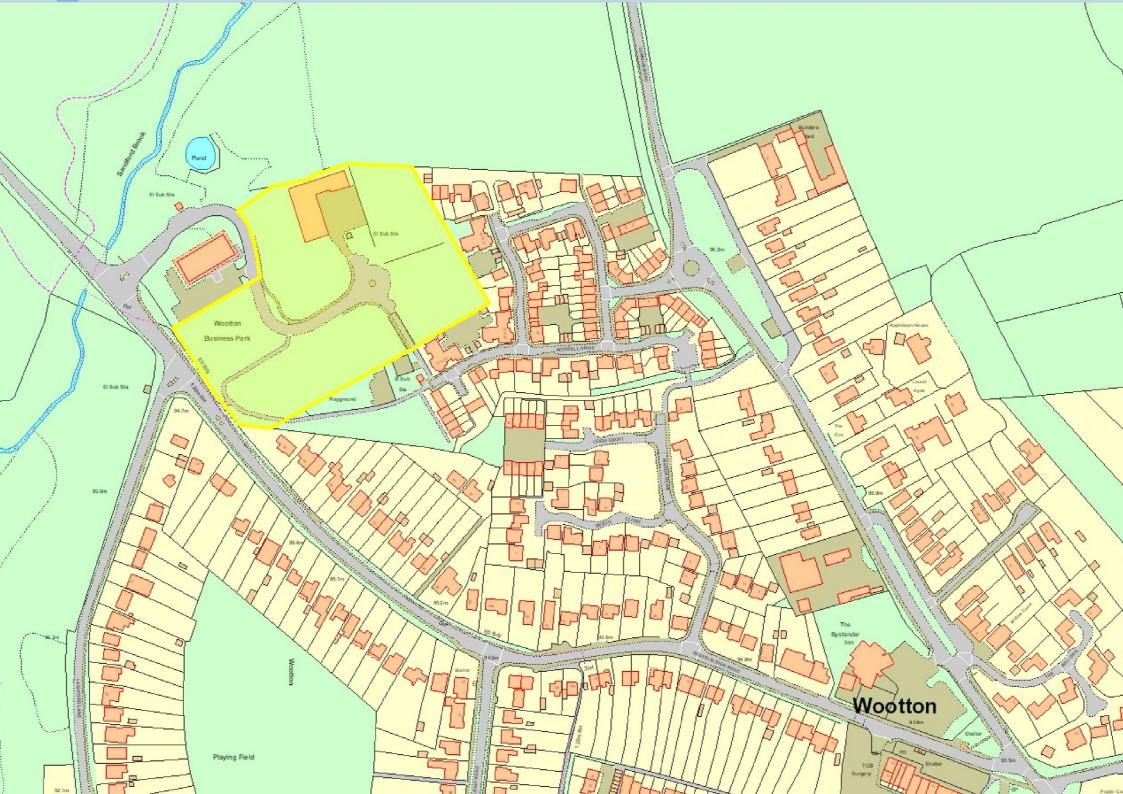

1.8m HIGH CLOSE BOARDED FENCE

1.8m HIGH MASONRY WALL

0.4m TIMBER TRELLIS

MARKET HOMES

M MINOR KERB LINE AMENDMENT FRONTING 06.06.2016

L AMENDMENTS MADE TO PLOT LAYOUTS, 01.06.2016
PARKING AND ROUNDABOUT TO SUIT LPA
LETTER DATED 19th MAY 2016.

HIGHWAYS VEHICLE ACCESS & HOUSE

1.4m HIGH MASONRY WALL TOPPED WITH

EXISTING BOUNDARY FENCE / TREATMENT

1.2m HIGH PAINTED METAL RAILINGS

1.2m HIGH TIMBER POST & RAIL FENCE ALONG OPEN SPACE BOUNDARY EDGE

LOCKABLE CYCLE STORAGE SHED

SHARED OWNERSHIP HOMES

AFFORDABLE RENTED HOMES

BOUNDARY TREATMENTS LEGEND:

HOUSING TENURE LEGEND:

MCBAINS COOPER CONSULTING LTD.

120 OLD BROAD STREET LONDON EC2N 1AR
TELEPHONE: 020 7786 7900 FACSIMILE: 020 7786 7999

CLIENT

OAKHILL GROUP LIMITED

PROJECT

LAND AT BESSELSLEIGH ROAD WOOTTON

OXFORDSHIRE

DRAWING TITLE

PROPOSED SITE LAYOUT PLAN