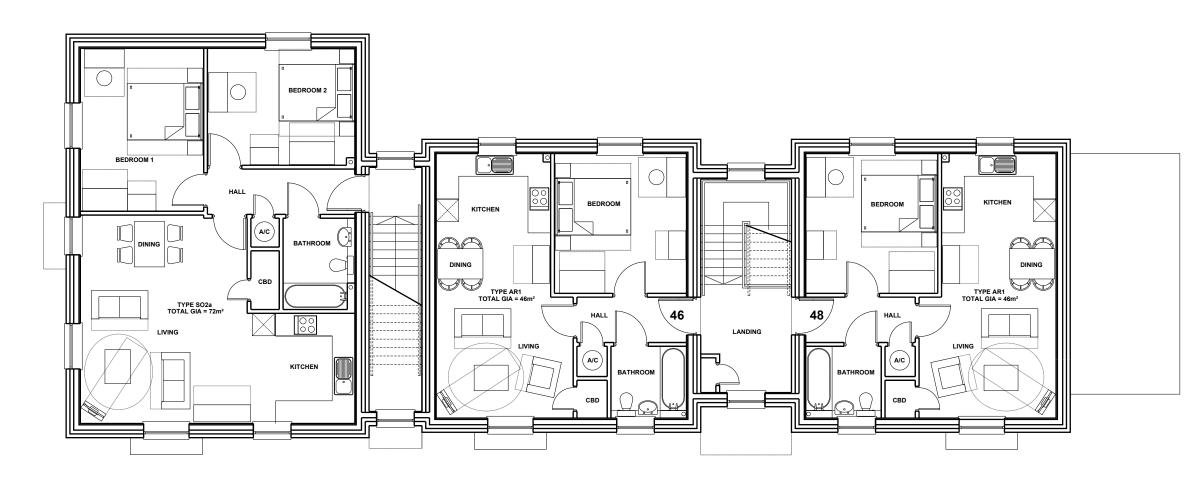

## ARCHITECTURE

DRAWING NUMBER

LAR 58604 - 101

M

REVISION

GROUND FLOOR PLAN

**ROOF PLAN** 

NOTES

ELEVATION 1 ELEVATION 2 ELEVATION 3

1 3

ELEVATION KEY

PLANNING

FIRST FLOOR PLAN

MCBAINS COOPER CONSULTING LTD.

120 OLD BROAD STREET LONDON EC2N 1AR
TELEPHONE: 020 7786 7900 FACSIMILE: 020 7786 7999

CLIENT

OAKHILL GROUP LIMITED

PROJECT WOOTTON

BESSELSLEIGH ROAD, WOOTTON OXFORDSHIRE

DDAMINO TITLE

APARTMENT PLANS & ELEVATIONS TYPES SO2a & AR1

## ARCHITECTURE

| LAR58604-131             |          |         | B        |
|--------------------------|----------|---------|----------|
| DRAWING NUMBER           |          |         | REVISION |
| 1:100 @ A1<br>1:200 @ A3 | KC       |         | DEC.'15  |
| SCALE                    | DRAWN BY | CHECKED | DATE     |