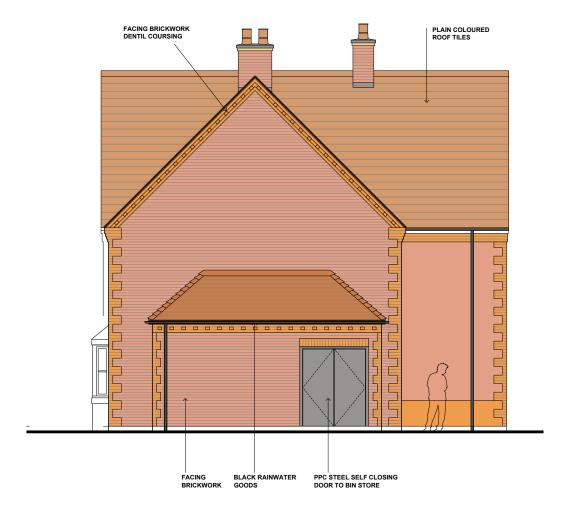

CLIENT

OAKHILL GROUP LIMITED

PROJECT

LAND AT BESSELSLEIGH ROAD WOOTTON

OXFORDSHIRE

DRAWING TITLE

PROPOSED SITE LAYOUT PLAN