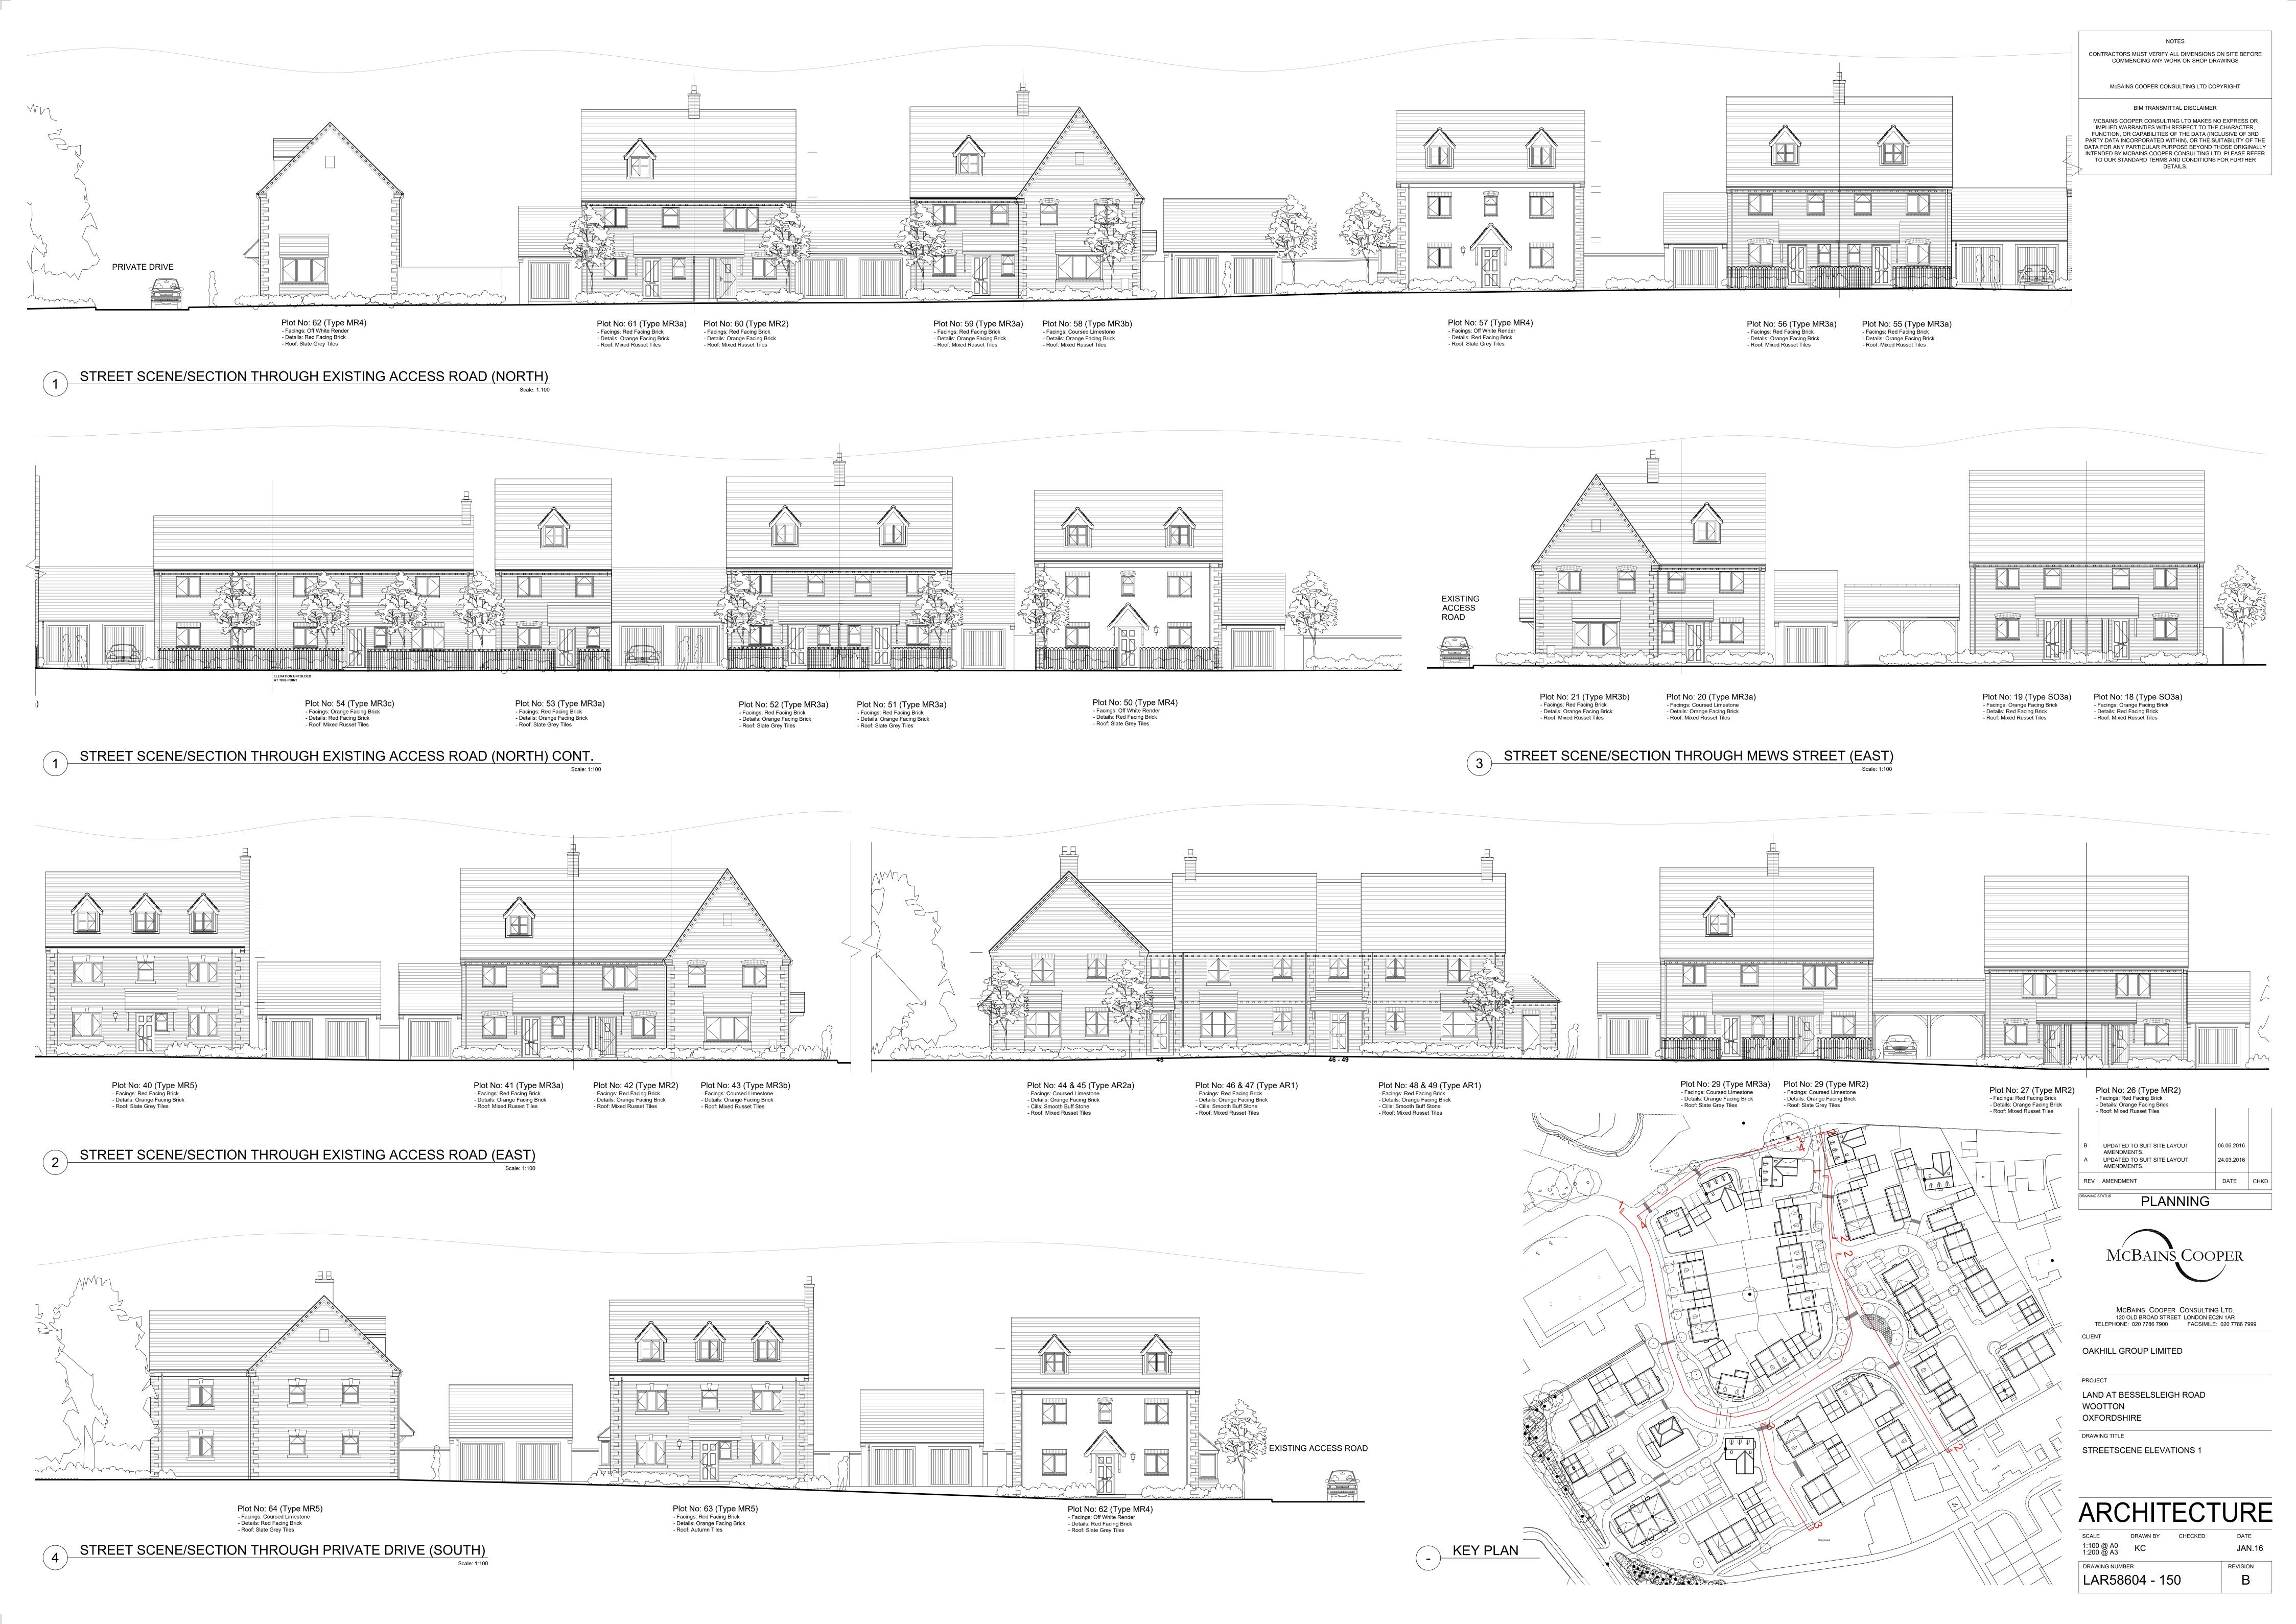

CLIENT

OAKHILL GROUP LIMITED

PROJECT

LAND AT BESSELSLEIGH ROAD WOOTTON

OXFORDSHIRE

DRAWING TITLE

PROPOSED SITE LAYOUT PLAN

ELEVATION 1 ELEVATION 2 ELEVATION 3

1 3

ELEVATION KEY

PLANNING

FIRST FLOOR PLAN

MCBAINS COOPER CONSULTING LTD.

120 OLD BROAD STREET LONDON EC2N 1AR
TELEPHONE: 020 7786 7900 FACSIMILE: 020 7786 7999

CLIENT