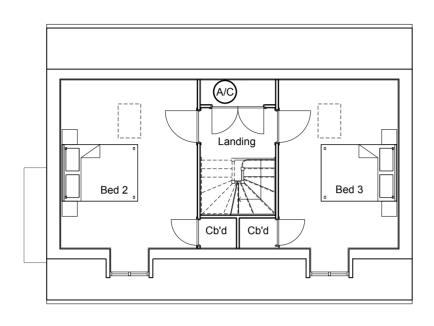

## ARCHITECTURE

DRAWING NUMBER

LAR 58604 - 101

M

REVISION

GROUND FLOOR PLAN

**ROOF PLAN** 

NOTES

LAR 58604-112 B

FIRST FLOOR PLAN

**GROUND FLOOR PLAN** 

**ROOF PLAN** 

NOTE:
ALL BATHROOMS, CLOAKROOMS & ENSUITE

1:100/50 @ A1 KC 1:200/100 @ A3 DEC.'15 REVISION Α

LAR58604-130

SECOND FLOOR PLAN ROOF PLAN