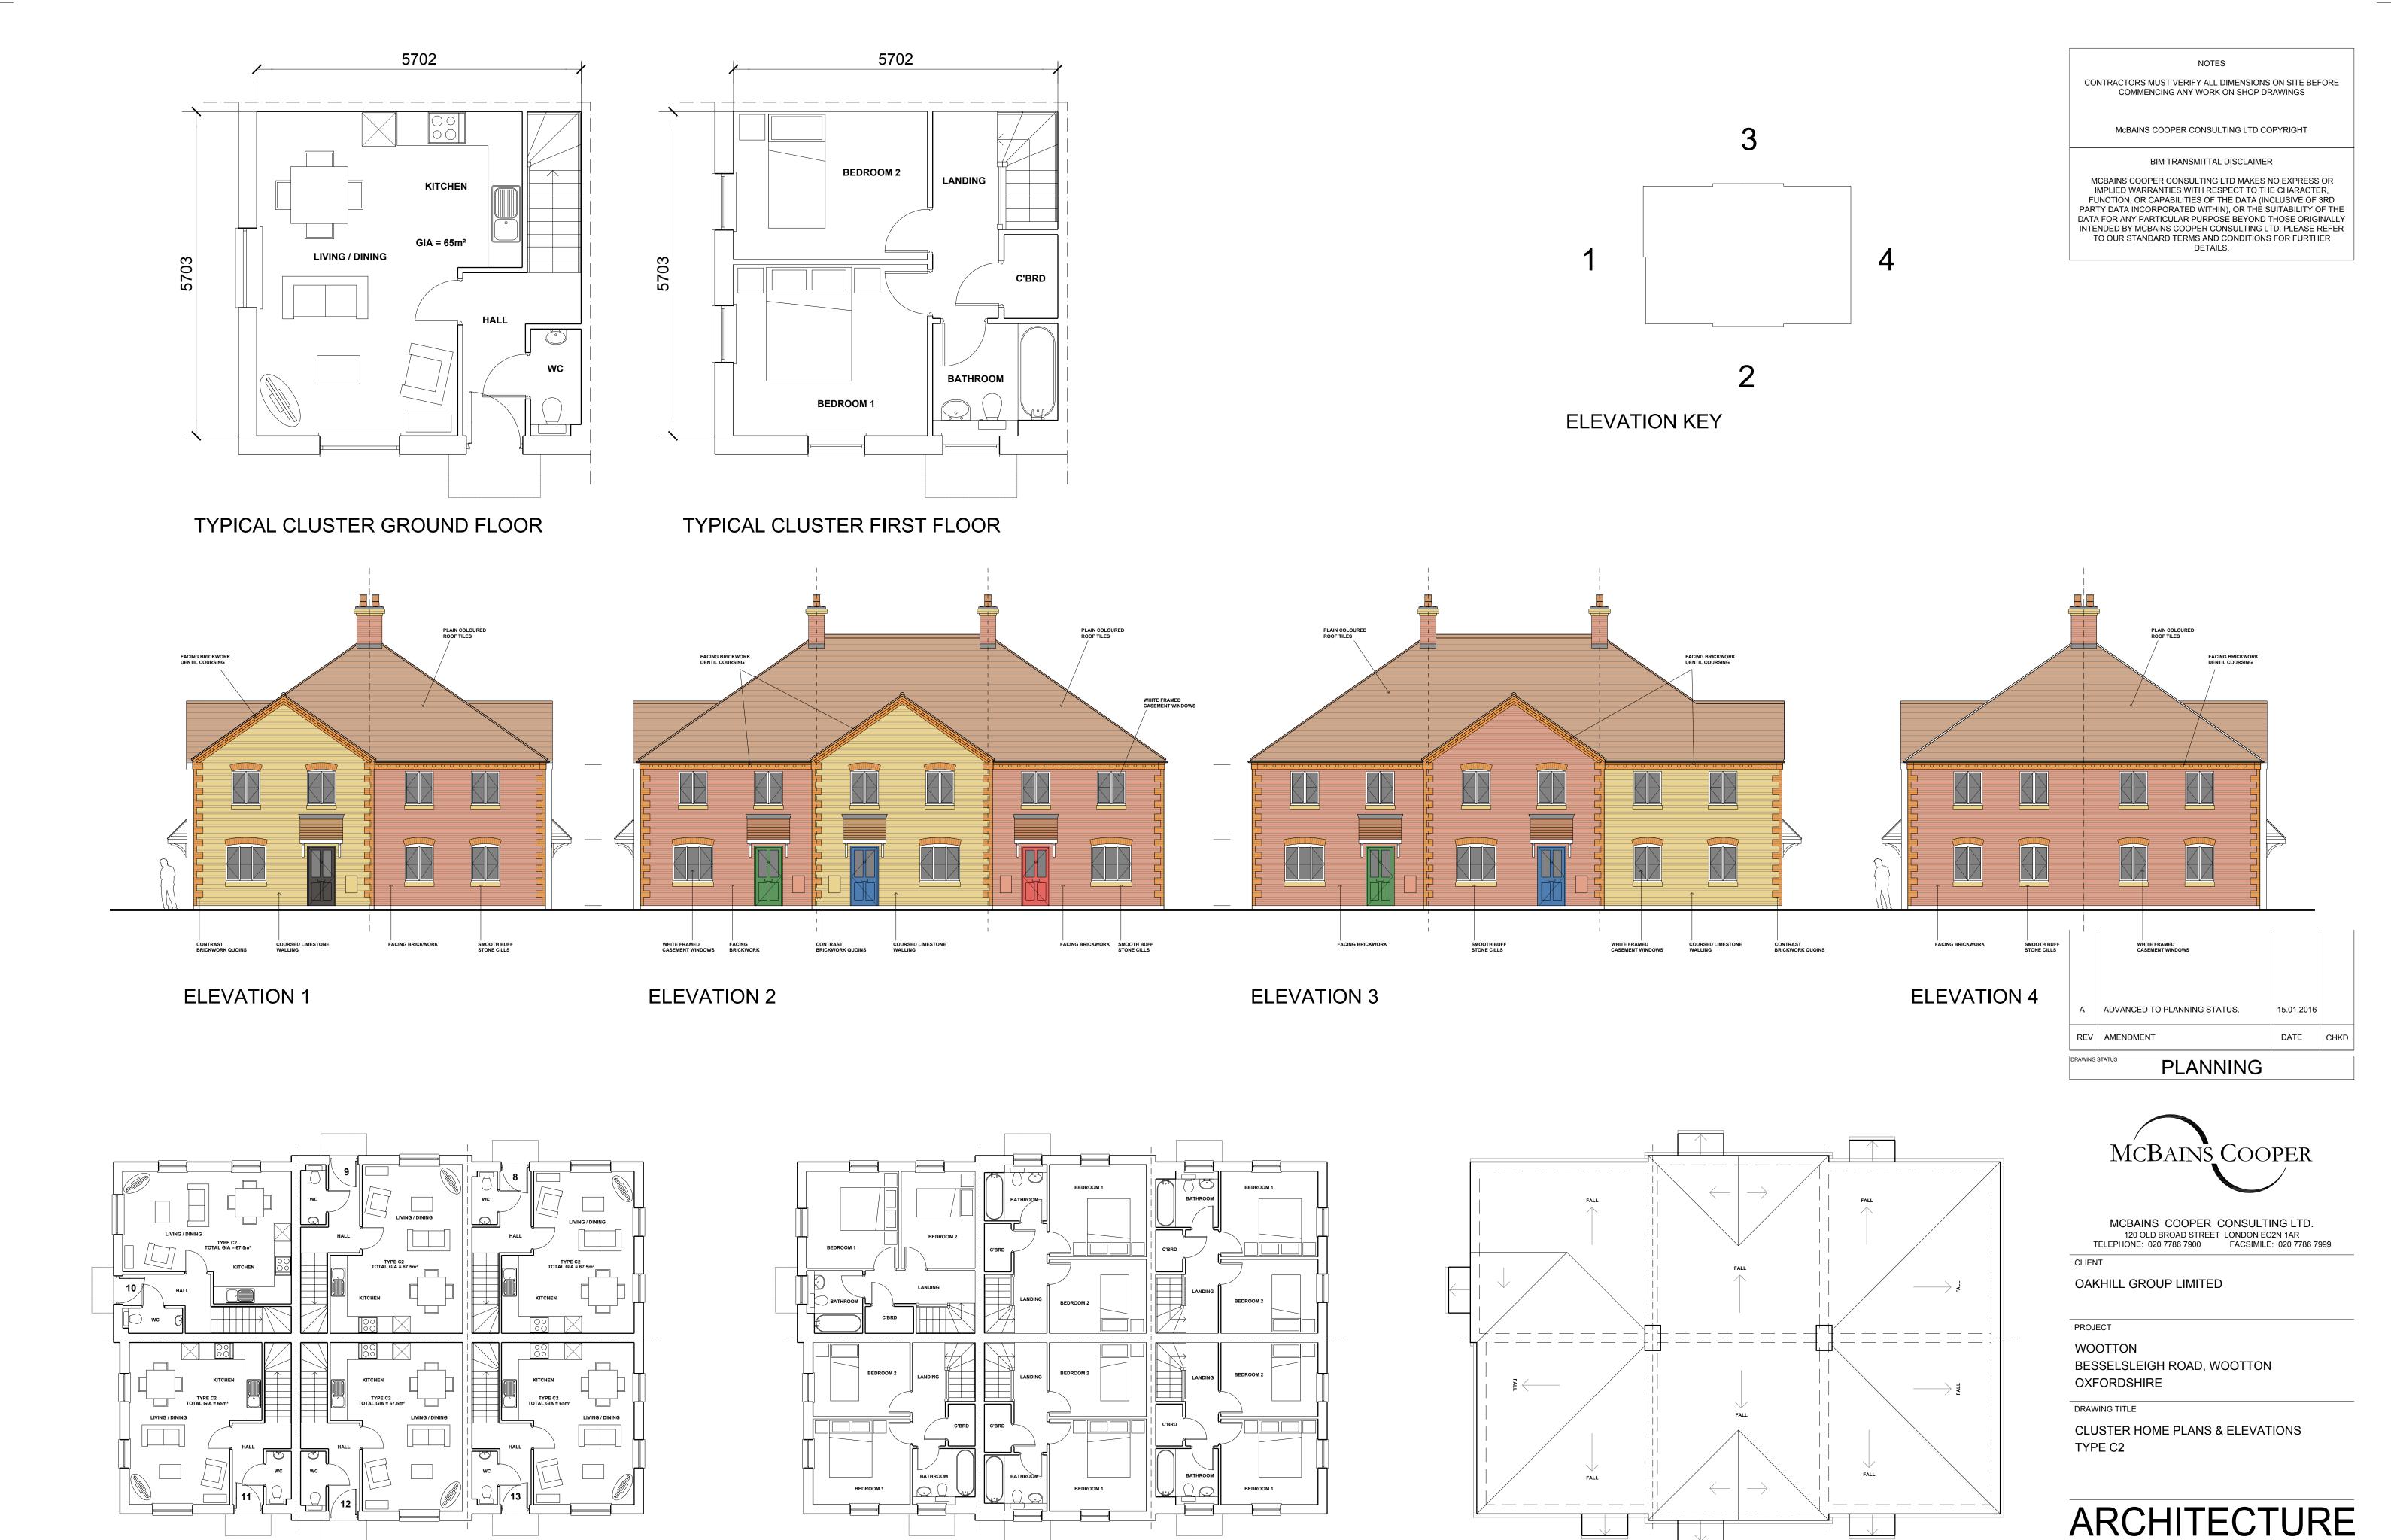

ELEVATION 1 ELEVATION 2 ELEVATION 3

1 3

ELEVATION KEY

PLANNING

FIRST FLOOR PLAN

MCBAINS COOPER CONSULTING LTD.

120 OLD BROAD STREET LONDON EC2N 1AR
TELEPHONE: 020 7786 7900 FACSIMILE: 020 7786 7999

CLIENT

OAKHILL GROUP LIMITED

PROJECT WOOTTON

BESSELSLEIGH ROAD, WOOTTON OXFORDSHIRE

DDAMINO TITLE

APARTMENT PLANS & ELEVATIONS TYPES SO2a & AR1

## ARCHITECTURE

| LAR58604-131             |          |         | B        |
|--------------------------|----------|---------|----------|
| DRAWING NUMBER           |          |         | REVISION |
| 1:100 @ A1<br>1:200 @ A3 | KC       |         | DEC.'15  |
| SCALE                    | DRAWN BY | CHECKED | DATE     |