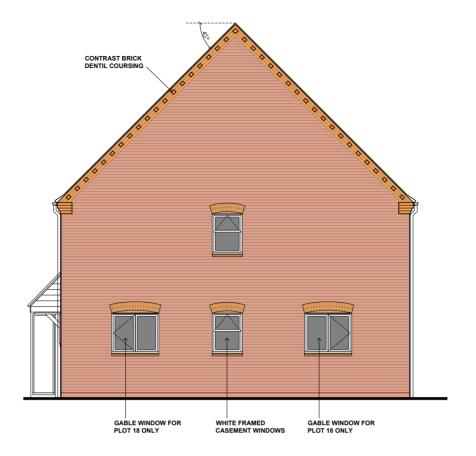

**ELEVATION 4** 

TYPICAL FLANK ELEVATION REAR ELEVATION

MCBAINS COOPER CONSULTING LTD.
120 OLD BROAD STREET LONDON EC2N 1AR
TELEPHONE: 020 7786 7900 FACSIMILE: 020 7786 7999

CLIENT

OAKHILL GROUP LIMITED

PROJECT

WOOTTON

LAND AT BESSELSLEIGH ROAD, WOOTTON,
OXFORDSHIRE

DRAWING TITLE

HOUSE TYPE AR3a
3 BED HOMES
TYPICAL PLANS & ELEVATIONS

GABLE WINDOWS ADDED FOR PLOT 18.

PLANNING

McBains Cooper

A ADVANCED TO PLANNING STATUS.