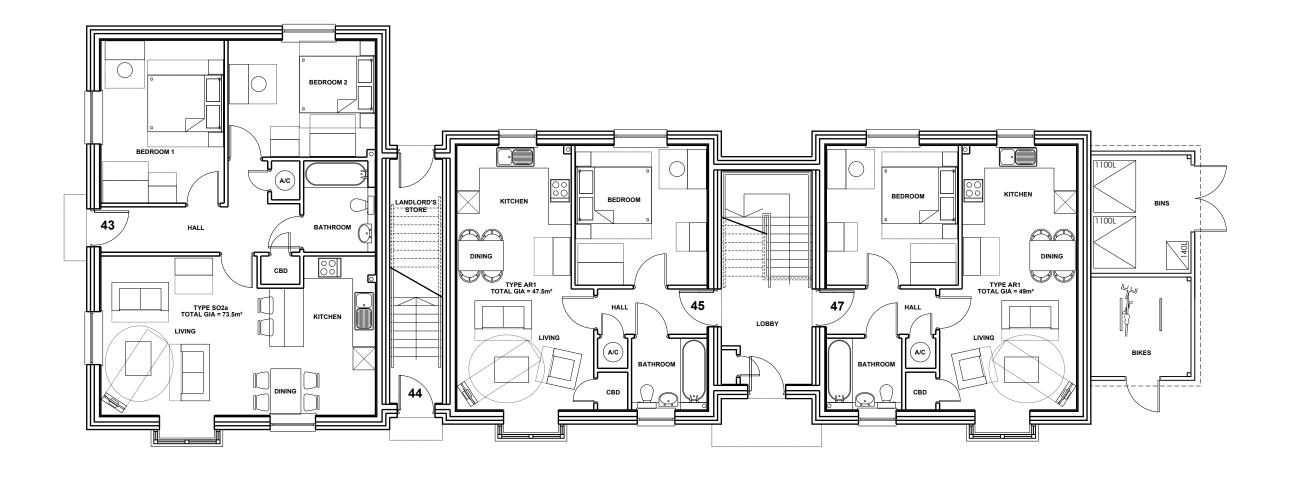

## ARCHITECTURE

DRAWING NUMBER

LAR 58604 - 101

M

REVISION

GROUND FLOOR PLAN

**ROOF PLAN** 

NOTES

ELEVATION 1 ELEVATION 2 ELEVATION 3

1 3

ELEVATION KEY

PLANNING

FIRST FLOOR PLAN

MCBAINS COOPER CONSULTING LTD.

120 OLD BROAD STREET LONDON EC2N 1AR
TELEPHONE: 020 7786 7900 FACSIMILE: 020 7786 7999

CLIENT

OAKHILL GROUP LIMITED

PROJECT WOOTTON

BESSELSLEIGH ROAD, WOOTTON OXFORDSHIRE

DDAMINO TITLE

APARTMENT PLANS & ELEVATIONS TYPES SO2a & AR1

## ARCHITECTURE

| LAR58604-131             |          |         | B        |
|--------------------------|----------|---------|----------|
| DRAWING NUMBER           |          |         | REVISION |
| 1:100 @ A1<br>1:200 @ A3 | KC       |         | DEC.'15  |
| SCALE                    | DRAWN BY | CHECKED | DATE     |