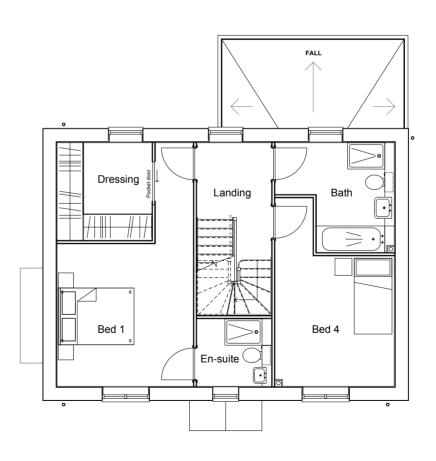

## ARCHITECTURE

DRAWING NUMBER

LAR 58604 - 101

M

REVISION

GROUND FLOOR PLAN

**ROOF PLAN** 

NOTES

LAR 58604-112 B

FIRST FLOOR PLAN

**GROUND FLOOR PLAN** 

**ROOF PLAN** 

NOTE:
ALL BATHROOMS, CLOAKROOMS & ENSUITE

1:100/50 @ A1 KC 1:200/100 @ A3 DEC.'15 REVISION Α

LAR58604-130

SECOND FLOOR PLAN ROOF PLAN