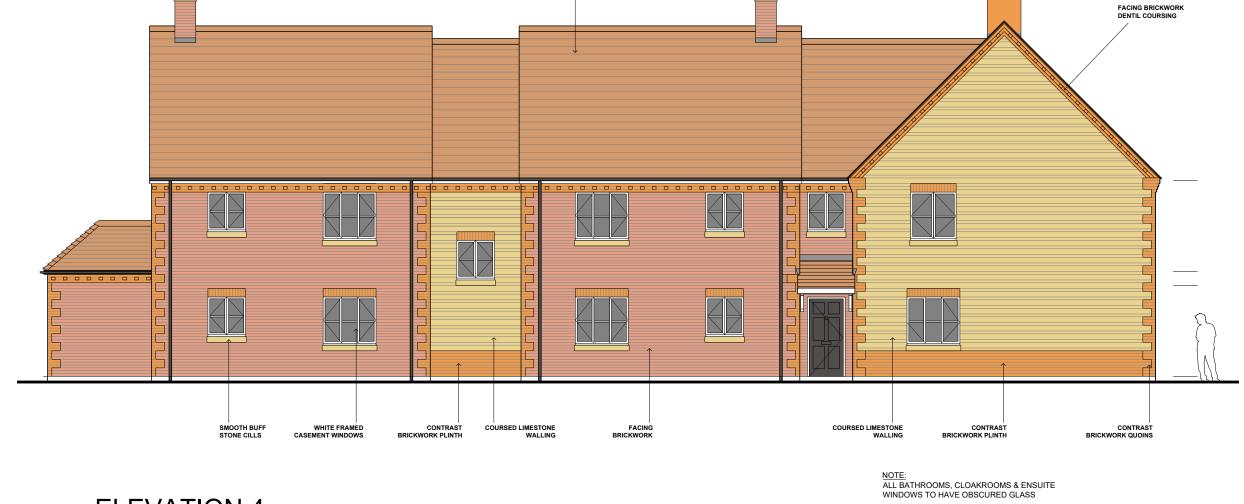

**ELEVATION 4** 

TYPICAL FLANK ELEVATION REAR ELEVATION

MCBAINS COOPER CONSULTING LTD.
120 OLD BROAD STREET LONDON EC2N 1AR
TELEPHONE: 020 7786 7900 FACSIMILE: 020 7786 7999

CLIENT

OAKHILL GROUP LIMITED

PROJECT

WOOTTON

LAND AT BESSELSLEIGH ROAD, WOOTTON,
OXFORDSHIRE

DRAWING TITLE

HOUSE TYPE AR3a
3 BED HOMES
TYPICAL PLANS & ELEVATIONS

GABLE WINDOWS ADDED FOR PLOT 18.

PLANNING

McBains Cooper

A ADVANCED TO PLANNING STATUS.