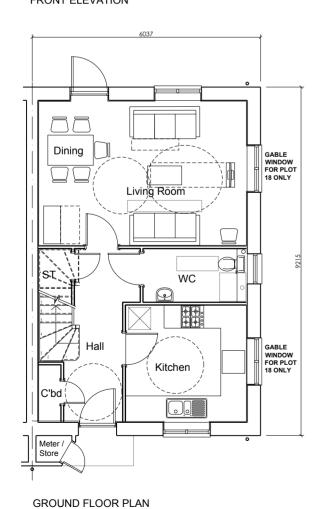

WOOTTON

LAND AT BESSELSLEIGH ROAD, WOOTTON,
OXFORDSHIRE

DRAWING TITLE

HOUSE TYPE AR3a
3 BED HOMES
TYPICAL PLANS & ELEVATIONS

GABLE WINDOWS ADDED FOR PLOT 18.

PLANNING

McBains Cooper

A ADVANCED TO PLANNING STATUS.

DRAWING TITLE

HOUSE TYPE MR4 4 BED HOMES TYPICAL PLANS